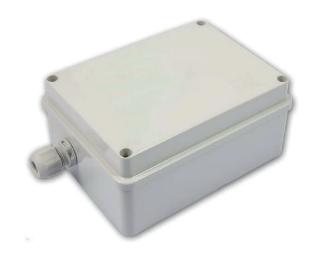

### **OVERVIEW**

The HSA.NODE allows for wireless communication between luminaires, standalone controllers and all HOLOSAir reporting devices.

#### features

- Grey IP56 housing.
- Links to other HOLOSAir devices for wireless communication.
   Sensor version available to add additional presence detection points.
- Standard and High Inrush Relay versions available.
   Supplied as standard without.
- Configure light levels, fade rates and sensor parameters using an Android Tablet.
- Receives messages from linked devices, dims and switches connected appliances accordingly.