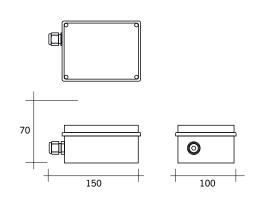

#### technical data

- Ta: -20° to +50° and Tc: 65°.
- IP56.
- <0.5w Standby Power.</li>

| part codes | description                                 |
|------------|---------------------------------------------|
| HSA.NODE   | IP56 housing with integral Antenna Up Node. |